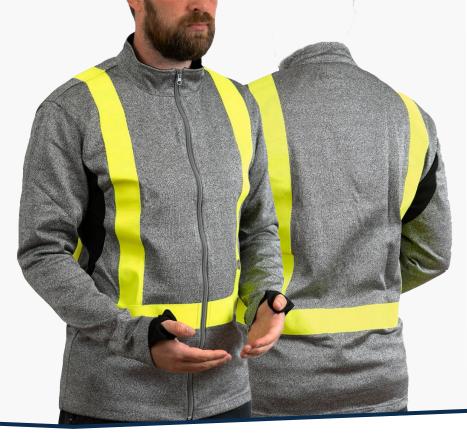

## **PPSS** Turtleneck **Zipped Jacket with Tape and Breathable Underarms**

PPSS Cut Resistant Jackets are manufactured using Cut-Tex® PRO fabric, offering outstanding tested and certified levels of cut, abrasion, tear and puncture resistance.

**Features and Benefits** 

• Breathable underarms Thumb holes • Bright yellow tape • Full front zip • 100% latex free

Logo embroidery

· Glass and glazing

 Metal • Ceramics

Recycling

the following industries:

• Industrial manufacturing

protection

• Cut-Tex<sup>®</sup> PRO fabric is used to provide excellent cut resistance • Full front, arms, neck and back

Bespoke features available - please contact us for further details