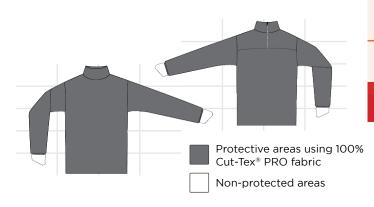

#### **Features and Benefits**

- Cut-Tex® PRO fabric is used to provide excellent cut resistance
- · Full front arms, neck and shoulder protection
- · Thumb holes
- 100% latex free

## **Material Content**

Cut-Tex® PRO, Polyester