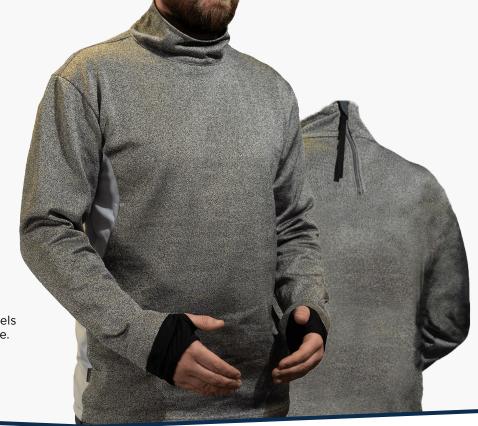

# **PPSS Cut Resistant Turtleneck Top** with Rear Half Zip

PPSS Cut Resistant Turtleneck Pullovers are manufactured using Cut-Tex® PRO fabric, offering outstanding tested and certified levels of cut, abrasion, tear and puncture resistance.

#### **Features and Benefits**

- Cut-Tex® PRO fabric is used to provide excellent cut resistance
- · Full front arms, neck and shoulder protection
- · Thumb holes
- 100% latex free