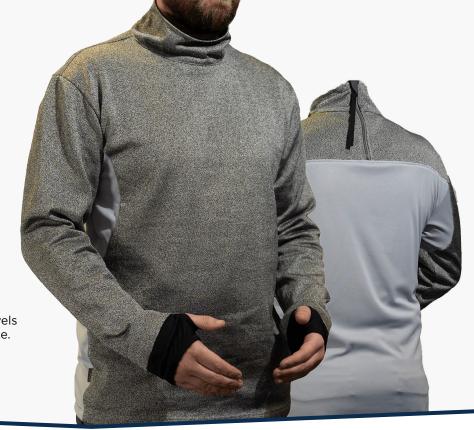

# PPSS Cut Resistant Turtleneck Top with Rear Half Zip and Breathable Back

PPSS Cut Resistant Turtleneck Pullovers are manufactured using Cut-Tex® PRO fabric, offering outstanding tested and certified levels of cut, abrasion, tear and puncture resistance.

#### **Features and Benefits**

- Cut-Tex® PRO fabric is used to provide excellent cut resistance
- Full front arms, neck and shoulder protection
- Breathable polyester back and underarms
- · Thumb holes
- 100% latex free