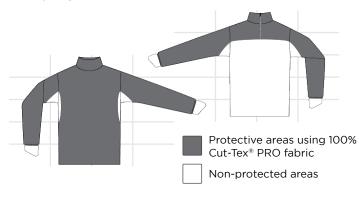

#### **Features and Benefits**

- Cut-Tex® PRO fabric is used to provide excellent cut resistance
- Full front arms, neck and shoulder protection
- Breathable polyester back and underarms
- · Thumb holes
- 100% latex free

## **Material Content**

Cut-Tex® PRO, Polyester