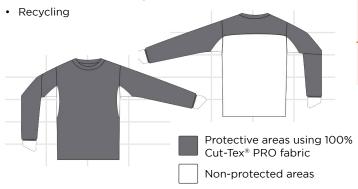

#### **Features and Benefits**

- Cut-Tex® PRO fabric is used to provide excellent cut resistance
- Full front, arms and shoulder protection
- Breathable polyester back and underarms
- · Thumb holes
- · Crew neck
- 100% latex free