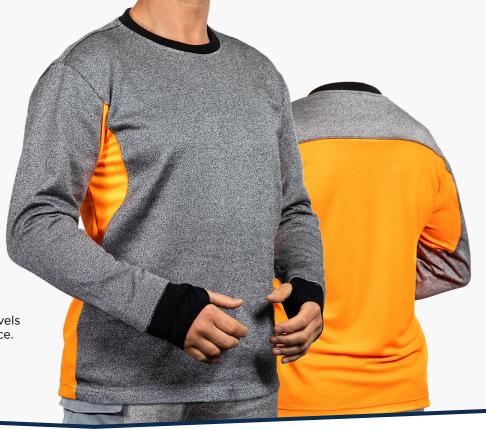

# PPSS Cut Resistant Crew Neck Top with Breathable Back

PPSS Cut Resistant Tops are manufactured using Cut-Tex® PRO fabric, offering outstanding tested and certified levels of cut, abrasion, tear and puncture resistance.

#### **Features and Benefits**

- Cut-Tex® PRO fabric is used to provide excellent cut resistance
- Full front, arms and shoulder protection
- Breathable polyester back and underarms
- · Thumb holes
- · Crew neck
- 100% latex free

### Colour

Cut-Tex® PRO - Grey Marl Polyester - Orange

**Other colour options available** in non-Cut-Tex® PRO materials subject to minimum order quantities. Please contact us for more information