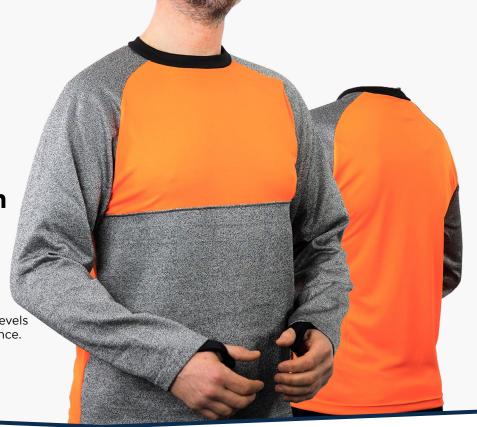

**PPSS Cut Resistant Crew Neck Top with Full Armguard and Belly Patch** 

PPSS Cut Resistant Tops are manufactured using Cut-Tex® PRO fabric, offering outstanding tested and certified levels of cut, abrasion, tear and puncture resistance.

# Colour

Cut-Tex® PRO - Grey Marl Polyester - Orange

Other colour options available in non-Cut-Tex® PRO materials subject to minimum order quantities. Please contact us for more information