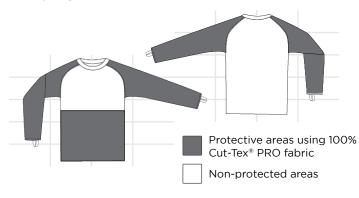

### **Features and Benefits**

- Cut-Tex® PRO fabric is used to provide excellent cut resistance
- · Full arm, shoulder and abdomen protection
- · Breathable polyester chest and back
- · Thumb holes
- 100% latex free