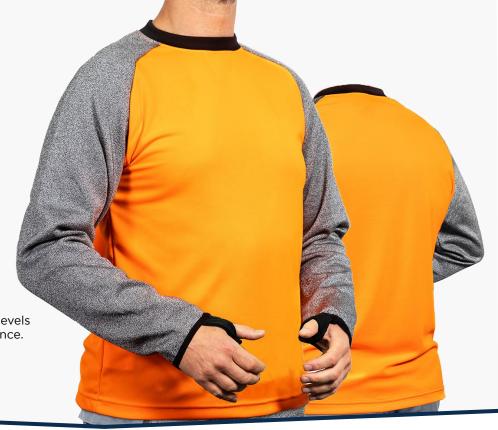

# PPSS Cut Resistant Crew Neck Top with Full Armguard

PPSS Cut Resistant Tops are manufactured using Cut-Tex® PRO fabric, offering outstanding tested and certified levels of cut, abrasion, tear and puncture resistance.

#### **Features and Benefits**

- Cut-Tex® PRO fabric is used to provide excellent cut resistance
- · Full arm and shoulder protection
- Breathable polyester front and back
- · Thumb holes
- 100% latex free

## Colour

Cut-Tex® PRO - Grey Marl Polyester - Orange

**Other colour options available** in non-Cut-Tex® PRO materials subject to minimum order quantities. Please contact us for more information