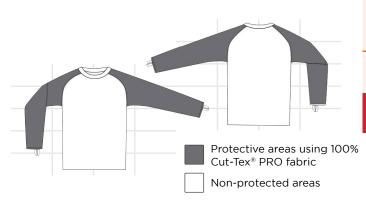

#### **Features and Benefits**

- Cut-Tex® PRO fabric is used to provide excellent cut resistance
- · Full arm and shoulder protection
- Breathable polyester front and back
- · Thumb holes
- 100% latex free

## Abrasion Resistance Material Content

Cut-Tex® PRO, Polyester