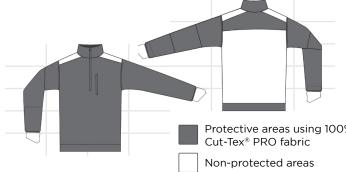

#### **Features and Benefits**

- Cut-Tex<sup>®</sup> PRO fabric is used to provide excellent cut resistance
- Full front, neck and arm protection
- Breathable polyester back
- Thumb holes
- 8" length zip
- Shoulder and elbow patches
- 100% latex free