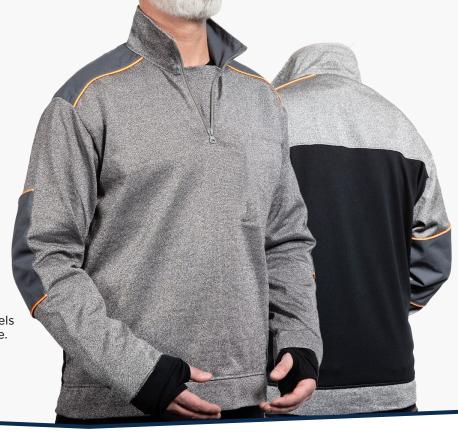

# PPSS Cut Resistant Collared Top with Breathable Back

PPSS Cut Resistant Tops are manufactured using Cut-Tex<sup>®</sup> PRO fabric, offering outstanding tested and certified levels of cut, abrasion, tear and puncture resistance.

#### **Features and Benefits**

- Cut-Tex<sup>®</sup> PRO fabric is used to provide excellent cut resistance
- Full front, neck and arm protection
- Breathable polyester back
- Thumb holes
- 8" length zip
- Shoulder and elbow patches
- 100% latex free